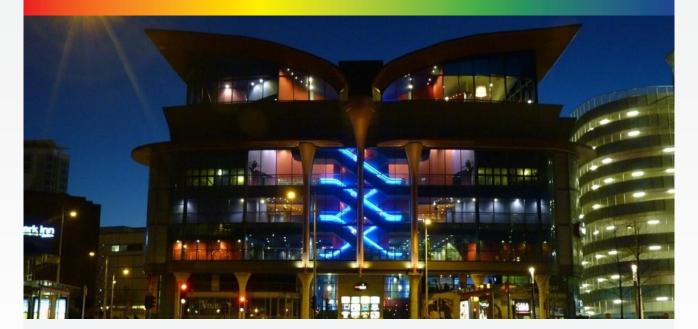

## Case Study - Leisure Cineworld Cinemas - Cardiff & Newport

## **Project Description**

Genesis heavy duty aluminium movement joints have been used in the refurbishment project at Cineworld in Cardiff & Newport. The MSA movement joints are perfect for just such a situation. They are simple to fit and offer outstanding flexibility, chemical and weathering resistance, in addition the tensile strength is a contributing factor to the durability making them the perfect choice for a high volume of traffic.