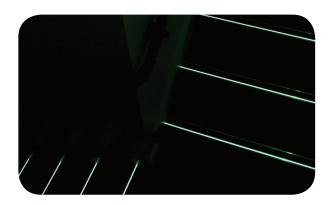

## **Project Description**

The all new Aluminator® from Genesis is an innovative Heavy Duty stair nosing that uses

a sleek, stylish and safe Photo luminescent

strip in conjunction with any of the standard insert colours.

With just 30 minutes of natural or artificial light Aluminator® can produce as much as 8 hours of photo luminescence highlighting the edge of the step in emergency situations or dimly light areas in the early evenings.