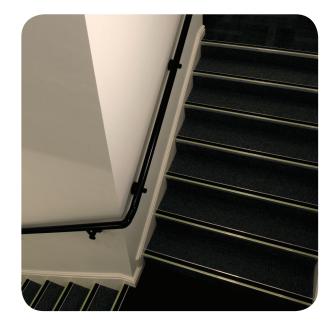

## **Project Description**

The all new Aluminator® from Genesis is an innovative Heavy Duty stair nosing that uses

a sleek, stylish and safe Photo luminescent

strip in conjunction with any of the standard insert colours.

With just 30 minutes of natural or artificial light Aluminator® can produce as much as 8 hours of photo luminescence highlighting the edge of the step in emergency situations or dimly light areas in the early evenings.