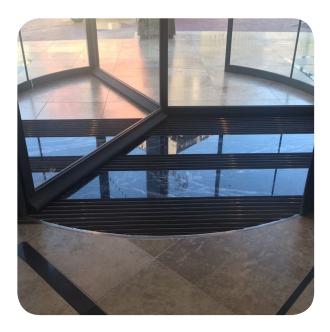

## **Project Description**

The Hilton Hotel in Cape Town, South Africa wanted an Entrance Matting system that was both visually pleaseing and also practical. The Genesis Fluted Rubber TrakMat Entrance Matting was the perfect choice of matting system.

Easy to install, does the job and looks fantastic. The matting system has been creatively installed in the entrance way of the hotel and works in perfect harmony with the marble floor.