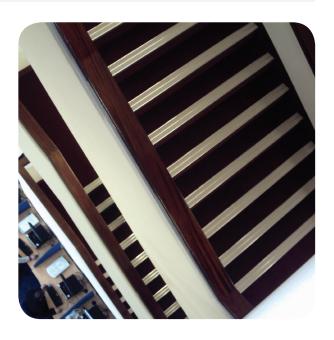

## **Project Description**

Genesis NHD11 Stair Nosing with Beige infill was installed at Portsmouth's Central Library in December 2010. The library is one of the cultural highlights of the city with its Guggenheim-esque architecture and third floor arts venue; this meant keeping the stairs modern and safe too. The double channel design gives extra tread area with Genesis' Beige non slip insert contrasts the floor covering to ensure definition of the step edge and complies with BS8300:2009 and Approved Document M (ADM).