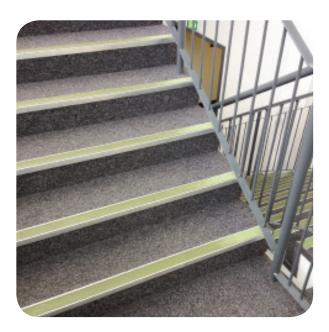

## **Project Specifications**

Product Specified: NHD05 Colour Specified: Lime Green Sector: Leisure

## **Project Description**

During the renovation and opening of new Pure Gym locations across the country Genesis' flexibility in producing bespoke insert colours and profiles was paramount to achieving this specification.

The images here show NHD05 in Pure Gym's Sunderland Location but so far Genesis have provided this Lime Green insert to over a dozen locations across the country.