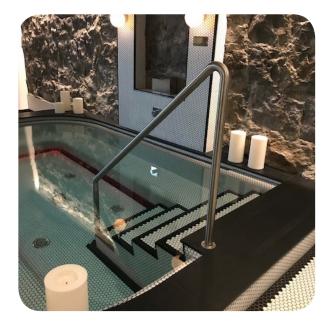

## **Project Description**

RezTred® NRES2103.16 has been used on the entrance to the serenity pools in the new Reykjavik Konsulat Hotel in Iceland. The 10mm strips of resin provide R12 anti slip resistance on the entrance/exit to the water.

The hotel opted for the black resin as they wanted the safety element to be in place but not to look out of place in the spa - the perfect combination.

+44 (0)1642 713000 info@genesis-gs.com www.genesis-gs.com