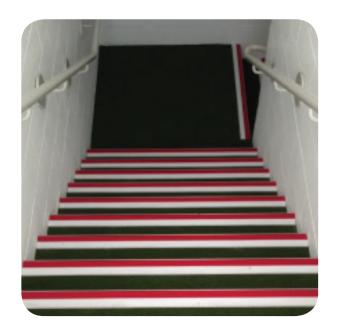

## **Project Specifications**

Product Specified: NHD11
Colour Specified: Red and White

Sector: Leisure

## **Project Description**

For Genesis Middlesbrough FC is the local team of most of the staff and when Cleveland Land Services Ltd were doing work to the stairs leading to the Directors Box at the stadium we were pleased they kept the work local and went with a Genesis Heavy Duty Nosing.

The NHD range is designed for use with Carpet, Carpet Tiles or other resilient flooring in heavy use areas and the Double Channel design chosen not only allowed for the team colours to be utilised but also provides a wider area of anti-slip tread for areas of high traffic.