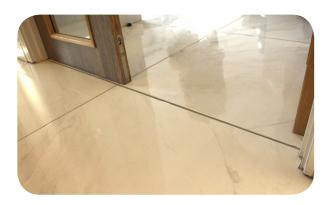

MHS100.35 movement joints and TDP100.91 have been used to create subtle transitions between doorways where discretion is key and a traditional transition strip is not requested.

+44 (0)1642 713000 info@genesis-gs.com www.genesis-gs.com