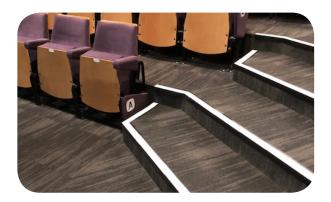

The theatre required a hard wearing stair nosing that was easy to see whilst not looking out of place in order to minimise the risk of slips and falls in the theatre stair wells.

Enter the heavy duty hard nose PVC NHP profile - Designed to be used in most commercial and domestic applications, the rear of the profile tapers to 3mm offering greater installation opportunities.