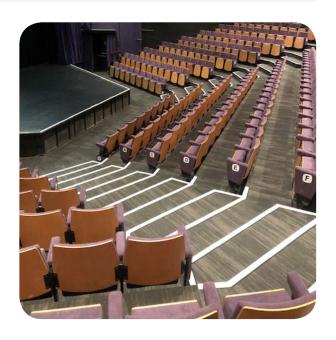

The theatre required a hard wearing stair nosing that was easy to see whilst not looking out of place in order to minimise the risk of slips and falls in the theatre stair wells.

Enter the heavy duty hard nose PVC NHP profile - Designed to be used in most commercial and domestic applications, the rear of the profile tapers to 3mm offering greater installation opportunities.