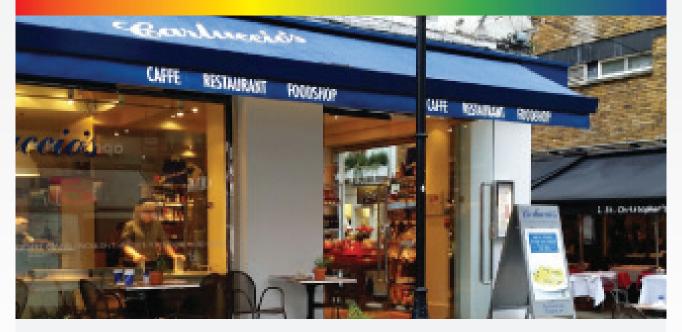

## Case Study - Hospitality Carluccio's Italian Restaurant - London

## **Project Description**

The Genesis NTEX range is an Aluminium Nosing with Carborundum filled inserts that make it extremely durable and suitable for all conditions.

The range is available in any array of widths and carborundum infill colours. Its exterior capabilities and anti-slip properties along with the required 222mm width made the NTEX294 a perfect choice of Carluccio's restaurant and the Contracts team at Multiflor Co Ltd who completed the installation in a busy Central London location.