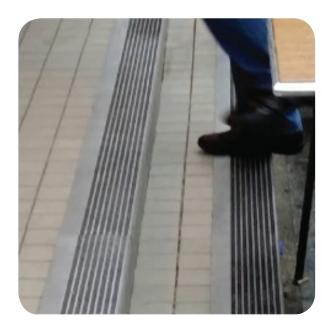

## **Project Description**

The Genesis NTEX range is an Aluminium Nosing with Carborundum filled inserts that make it extremely durable and suitable for all conditions.

The range is available in any array of widths and carborundum infill colours. Its exterior capabilities and anti-slip properties along with the required 222mm width made the NTEX294 a perfect choice of Carluccio's restaurant and the Contracts team at Multiflor Co Ltd who completed the installation in a busy Central London location.