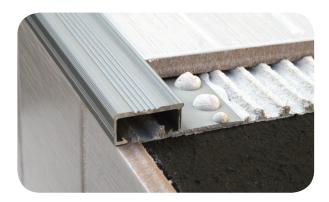

The construction company wanted an exceptionally strong, well designed, Aluminium profile that would provide a simple, safe secure edge for steps covered in ceramic tiles or similar.

The flange sits underneath the tile and the top section or tread protects the riser tile and prevents water ingress into the joint gap. The top section also provides a perfect step edge with a grooved profile face for extra grip. Finally the top section has a generous 10-12mm deep front face to highlight the step edge from the bottom of the steps.

The contractors decided that the Genesis NLM123 would be the perfect profile and have since ordered 303 linea meters to be installed in Fragatta Tower in Cúcuta, Colombia - a tower block consisting of 13 floors and 41 residential apartments.