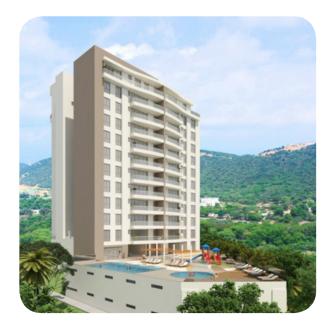

## Case Study - Residential Fragatta Tower in Cúcuta, Colombia

The contractors decided that the Genesis NLM123 would be the perfect profile and have since ordered 303 linea meters to be installed in Fragatta Tower in Cúcuta, Colombia - a tower block consisting of 13 floors and 41 residential apartments.