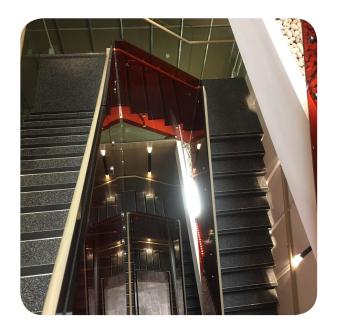

The Genesis stair nosing, NHD24 has been specified to be used on all stair cases within the Total Oil floors. NHD24 is a rakeback nosing that provides excellent slip resistance whilst looking smart and stylish.