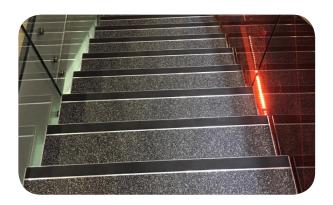

The Genesis stair nosing, NHD24 has been specified to be used on all stair cases within the Total Oil floors. NHD24 is a rakeback nosing that provides excellent slip resistance whilst looking smart and stylish.