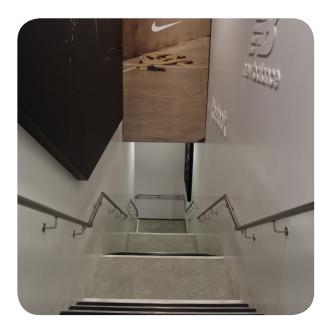

## **Project Specifications**

Product Specified: NSL02 Colour Specified: Black White

Sector: Retail

## **Project Description**

Retail giants, Sports Direct have recently opened a brand new store in the heart of Middlesbrough town centre and have specified Genesis profile NSL02 stair nosings to be used on all of their interior stairs. The NSL02 is a slimline rakeback profile that is perfectly suited for the high level of footfall that the stairs will receive on a daily basis, combined with the excellent level of slip resistance that these profiles provide, makes the NSL02 the perfect choice of nosing to be used.

A white insert has been used on the top and bottom step in each set of stairs in-order to aid the visually impaired when distinguishing where and when one set ends and another begins.

+44 (0)1642 713000 info@genesis-gs.com www.genesis-gs.com