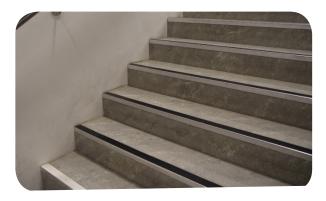

## **Project Specifications**

Product Specified: NSL02 Colour Specified: Black White

Sector: Retail

## **Project Description**

Retail giants, Sports Direct have recently opened a brand new store in the heart of Middlesbrough town centre and have specified Genesis profile NSL02 stair nosings to be used on all of their interior stairs. The NSL02 is a slimline rakeback profile that is perfectly suited for the high level of footfall that the stairs will receive on a daily basis, combined with the excellent level of slip resistance that these profiles provide, makes the NSL02 the perfect choice of nosing to be used.

A white insert has been used on the top and bottom step in each set of stairs in-order to aid the visually impaired when distinguishing where and when one set ends and another begins.

+44 (0)1642 713000 info@genesis-gs.com www.genesis-gs.com