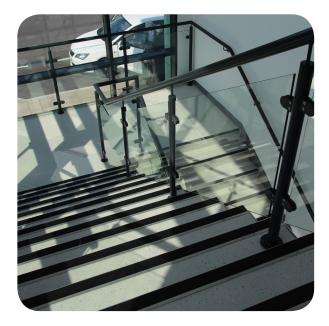

## **Project Description**

The Tees Valley Hospital located on Church Lane in Acklam, Middlesbrough has used the Genesis NSL26 with a black insert for its staircase leading from the ground floor to the upper. The NSL26 is a slimline rakeback nosing that provides an excellent level of anti slip which is the perfect choice for a health care unit.

The NSA stair edge trims have been used in conjunction with the NSL26 and they finish the staircase off perfectly by providing protection for the step ends whilst remaining aesthetically pleasing.

+44 (0)1642 713000 info@genesis-gs.com www.genesis-gs.com