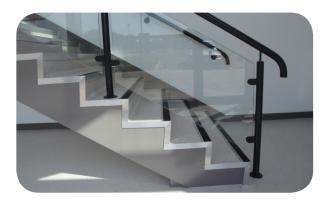

## **Project Description**

The Tees Valley Hospital located on Church Lane in Acklam, Middlesbrough has used the Genesis NSL26 with a black insert for its staircase leading from the ground floor to the upper. The NSL26 is a slimline rakeback nosing that provides an excellent level of anti slip which is the perfect choice for a health care unit.

The NSA stair edge trims have been used in conjunction with the NSL26 and they finish the staircase off perfectly by providing protection for the step ends whilst remaining aesthetically pleasing.

+44 (0)1642 713000 info@genesis-gs.com www.genesis-gs.com