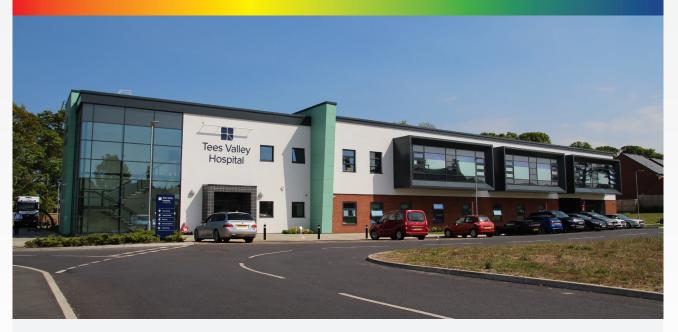

## Case Study - Health Care Tees Valley Hospital, Acklam

## **Project Description**

The Tees Valley Hospital located on Church Lane in Acklam, Middlesbrough has used the Genesis NSL26 with a black insert for its staircase leading from the ground floor to the upper. The NSL26 is a slimline rakeback nosing that provides an excellent level of anti slip which is the perfect choice for a health care unit.