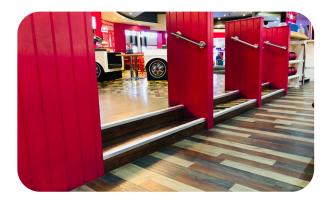

## **Project Description**

Hollywood Bowl in Teesside required a simple, stylish stair nosing that would prevent customers from slipping when walking between the lanes and the upper area of the interior.

NSL15 with a white insert was used and the results speak for themselves, they look truly stunning!. The NSL Profile is designed to be used in most commercial and industrial applications with a coloured PVC insert.