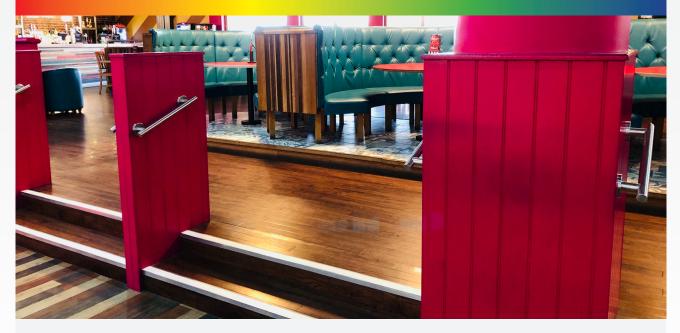

## **Project Description**

Hollywood Bowl in Teesside required a simple, stylish stair nosing that would prevent customers from slipping when walking between the lanes and the upper area of the interior.

NSL15 with a white insert was used and the results speak for themselves, they look truly stunning!. The NSL Profile is designed to be used in most commercial and industrial applications with a coloured PVC insert.