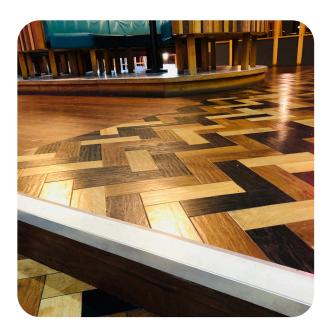

## **Project Description**

Hollywood Bowl in Teesside required a simple, stylish stair nosing that would prevent customers from slipping when walking between the lanes and the upper area of the interior.

NSL15 with a white insert was used and the results speak for themselves, they look truly stunning!. The NSL Profile is designed to be used in most commercial and industrial applications with a coloured PVC insert.