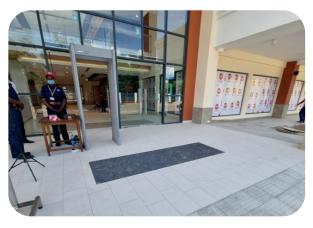

TrakMat® was installed both inside and outside the main entrance reducing traffic noise and preventing slips and falls.

To protect the columns in and around the shopping center Ideal Ceramics supplied Genesis EPS stainless steel corner protector smartening up the edges and protecting against any potential damage, the EPS profile suited it perfectly!