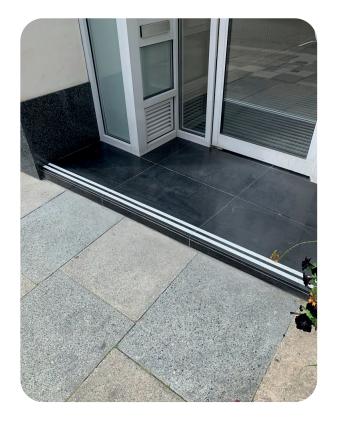

## **Project Specifications**

Product Specified: RezTred®
Colour Specified: Black
Sector: Commercial

On-site it was prepared and installed by our very own Richard Howells (Flooring South West & Wales Area Manager) – it increases slip resistance on entering and exiting the offices situated there to avoid slips and falls.

We provided support to GNC contract services to get this project completed promptly and efficiently.

With a simple installation process, RezTred® can be applied onto virtually any surface including natural stones, terrazzo, ceramics, porcelains, glazed tiles, metal treads, wood, and glass.