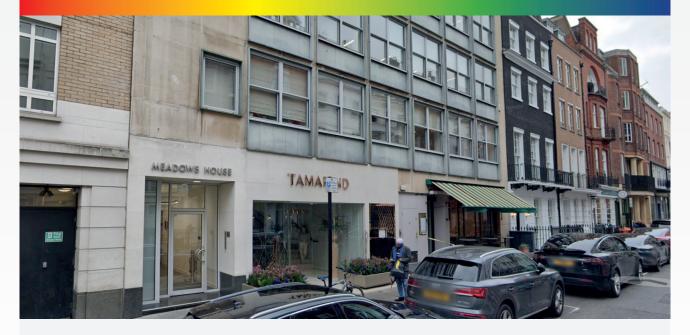

## **Project Description**

RezTred® was installed at Meadows House in London.

Meadows House is situated on the south-western side of Queen Street close to its junction with Curzon Street. All the amenities of Mayfair are within close proximity to Green Park underground station that's only a short walking distance away.

On-site it was prepared and installed by our very own Richard Howells (Flooring South West & Wales Area Manager) – it increases slip resistance on entering and exiting the offices situated there to avoid slips and falls.