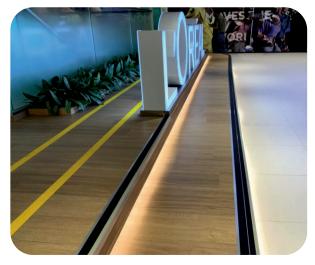

This created awareness of the step edge, with the added photo luminescence feature to light the edge of the step in an emergency situation with low level of lighting.

Our distribution partner Floorspec in Singapore helped provide this solution.