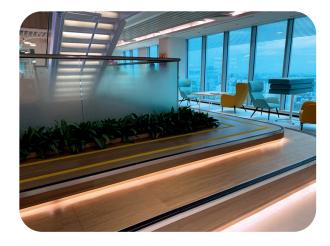

This created awareness of the step edge, with the added photo luminescence feature to light the edge of the step in an emergency situation with low level of lighting.

Our distribution partner Floorspec in Singapore helped provide this solution.