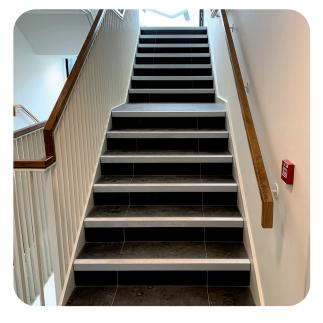

## **Project Description**

Frank Aiken was a founder member of Fianna Fail and lived in Sandyford.

Aiken's village is built on what was his land and is now one of the biggest business parks in Ireland.

Genesis supplied NTC - this heavy-duty aluminum tile-In nosing offers a cost-effective alternative to ceramic treads. The nosing was used to accommodate a flush finish between Porcelain tiles and the step edge. White was used to ensure LRV variance of 30 points was achieved.