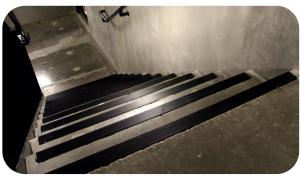

For this project, Genesis manufactured and supplied bespoke stair nosing as due to the nature of the stairs a standard nosing would of been unsuitable.

Genesis were able to create and produce a bespoke nosing that provided the perfect solution.

We also provided an anodised finish to compliment the stairway!

Project address - New City Hall, Sunderland, Plater Way, SR1 3DP

+44 (0)1642 713000 info@genesis-gs.com www.genesis-gs.com