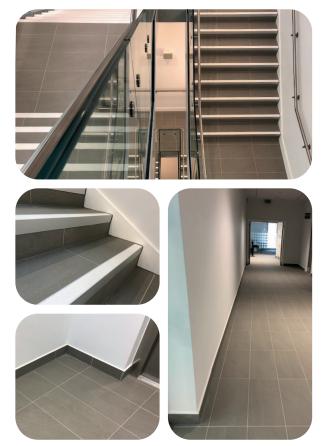

Birmingham Tile and Mosaic installed Genesis NTC stair nosing with WHITE inserts that will prove essential in preventing slips and falls on site and ESP WHITE edging was also installed to create the perfect finish.